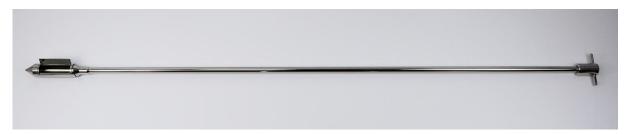

## 2. Photograph:

## 3. Product Information:

Description: Point Sampler 1500mm Material of Construction: 316L stainless steel

Method of Construction: Welds ground and polished

Finish

- External Bright Polish - Internal Machine finish

Nominal Sample Volume: 100 ml

Overall Length: 1730 mm

42 mm (NB. The scraper will add an extra 10mm) Max. Diameter:

Nominal Weight of Sampler: 2.1 Kg

BSE/TSE statement: All polishing compounds used in the manufacture of this item are