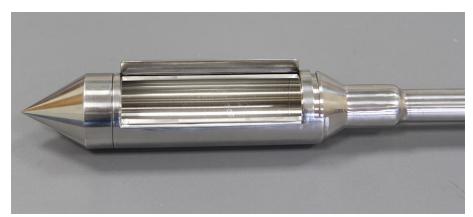

## 2. Photograph:

## 3. Product Information:

Description: Point Sampler 1500mm Material of Construction: 316L stainless steel

Method of Construction: Welds ground and polished

Finish

- External Bright Polish - Internal Machine finish

Nominal Sample Volume: 100 ml

Overall Length: 1730 mm

42 mm (NB. The scraper will add an extra 10mm) Max. Diameter:

Nominal Weight of Sampler: 2.1 Kg

BSE/TSE statement: All polishing compounds used in the manufacture of this item are